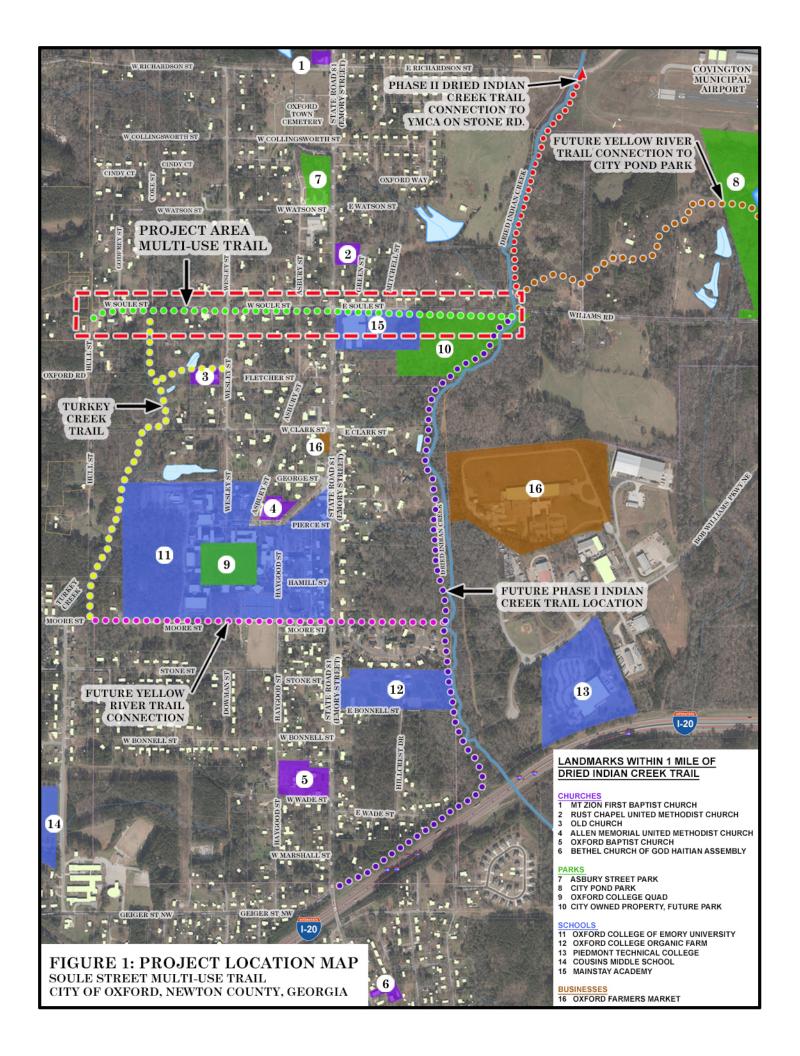

y Creek on W. Soule Street - 36" Steel Pipe that is approximately 40 years old.



Dried Indian Creek on E. Soule Street - 9'x6' Triple Boxed Concrete Culvert that is approximately 11 year's old. The County does not feel it would support the weight for commercial/industrial development that is contemplated near this site.

| 999-2015 | MS4 FACILITY                             | 0    | EA | 175000.00 | \$0.00       |
|----------|------------------------------------------|------|----|-----------|--------------|
| 999-2015 | BRIDGE CONSTRUCTION, DRY INDIAN<br>CREEK | 4758 | SF | 160.00    | \$761,280.00 |
| 999-2015 | REM EXISTING BRIDGE, DRY INDIAN<br>CREEK | 1500 | SF | 60.00     | \$90,000.00  |

This is a screenshot from a recent rough budget the County put together for this new bridge.





FIGURE 2: NEWTON COUNTY YELLOW RIVER PLANNED TRAIL NETWORK WITH SOULE STREET MULTI-USE TRAIL NEWTON COUNTY, GEORGIA

YELLOW RIVER TRAIL ALIGNMENT WAS TAKEN FROM THE YELLOW RIVER TRAIL SYSTEM MASTER PLAN UPDATE, DATED OCTOBER 15, 2021.

1,800' 3,600 SCALE: 1 INCH = 3,600 FEET





Brian P. Kemp Kelly Farr
Governor Director

# **State Fiscal Recovery Funds**

### **Post Award Frequently Asked Questions**

This document contains answers to frequently asked questions OPB has received regarding the State Fiscal Recovery Grant Program and the post award process. Applicants should refer to the US Department of Treasury Final Rule and corresponding Final Rule FAQs, as well as the OPB website for links to federal guidance and OPB resources for grantees.

DISCLAIMER: This document is intended to