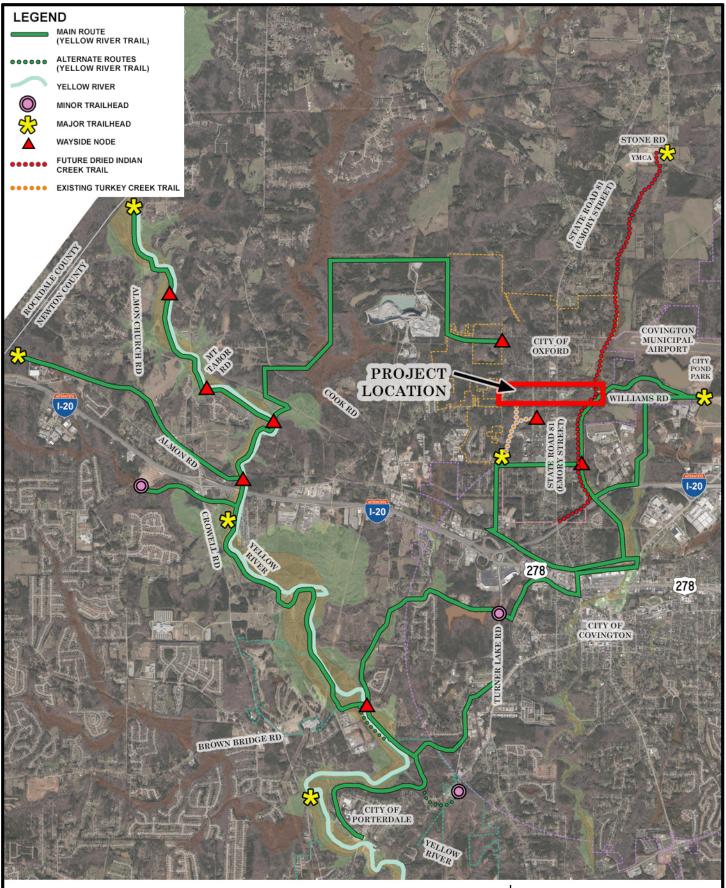

Creek on W. Soule Street - 36" Steel Pipe that is approximately 40 years old.



Dried Indian Creek on E. Soule Street - 9'x6' Triple Boxed Concrete Culvert that is approximately 11 year's old. The County does not feel it would support the weight for commercial/industrial development that is contemplated near this site.

| 999-2015 | MS4 FACILITY                             | 0    | EA | 175000.00 | \$0.00       |
|----------|------------------------------------------|------|----|-----------|--------------|
| 999-2015 | BRIDGE CONSTRUCTION, DRY INDIAN<br>CREEK | 4758 | SF | 160.00    | \$761,280.00 |
| 999-2015 | REM EXISTING BRIDGE, DRY INDIAN<br>CREEK | 1500 | SF | 60.00     | \$90,000.00  |

This is a screenshot from a recent rough budget the County put together for this new bridge.





FIGURE 2: NEWTON COUNTY YELLOW RIVER PLANNED TRAIL NETWORK WITH SOULE STREET MULTI-USE TRAIL NEWTON COUNTY, GEORGIA

YELLOW RIVER TRAIL ALIGNMENT WAS TAKEN FROM THE YELLOW RIVER TRAIL SYSTEM MASTER PLAN UPDATE, DATED OCTOBER 15, 2021.

1,800' 3,600 SCALE: 1 INCH = 3,600 FEET





Brian P. Kemp Kelly Farr
Governor Director

# **State Fiscal Recovery Funds**

### **Post Award Frequently Asked Questions**

This document contains answers to frequently asked questions OPB has received regarding the State Fiscal Recovery Grant Program and the post award process. Applicants should refer to the US Department of Treasury Final Rule and corresponding Final Rule FAQs, as well as the OPB website for links to federal guidance and OPB resources for grantees.

DISCLAIMER: This document is intended to s